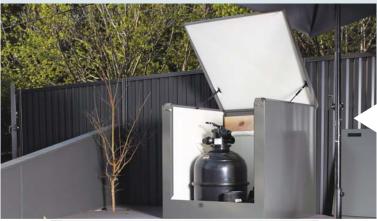

### **SUPERIOR DESIGN**

**Industrially engineered** to provide enhanced sturdiness yet lighter than other models on the market.

**Gas Struts** and removable door provides easy access. Made from thick 0.9mm **galvanised steel** and finished with Dulux powder coating. A **7 Year Warranty** provides peace of mind.**Ventilation gaps** allow for air circulation without any water leaks or compromising noise abatement.

# SOUNDPROOF COMPLIANCE SAVE \$\$\$ ON ENERGY BILLS!

The Acoustic Box is lined with quality, 20mm thick acoustic grade foam, translating into a reduction of 80% in noise levels!

This means you can use your pump during off-peak hours saving you money.