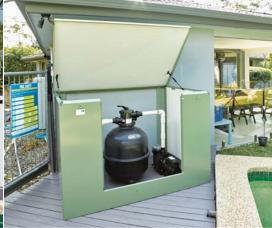

# **WHAT IS THE ACOUSTIC BOX?**

The Acoustic Box Company specialises in manufacturing soundproof boxes, specifically designed for enclosing and reducing noise from pool pumps, compressors and other noisy machinery.

### **SUPERIOR DESIGN**

**Industrially engineered** to provide enhanced sturdiness yet lighter than other models on the market.

**Gas Struts** and removable door provides easy access. Made from thick 0.9mm **galvanised steel** and finished with Dulux powder coating. A **7 Year Warranty** provides peace of mind.**Ventilation gaps** allow for air circulation without any water leaks or compromising noise abatement.

# SOUNDPROOF COMPLIANCE SAVE \$\$\$ ON ENERGY BILLS!

The Acoustic Box is lined with quality, 20mm thick acoustic grade foam, translating into a reduction of 80% in noise levels!

This means you can use your pump during off-peak hours saving you money.