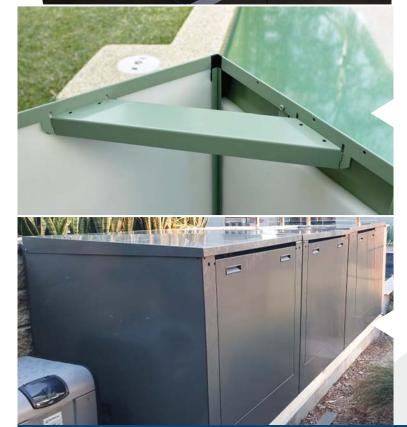

## **EASY TO ASSEMBLE...**

Assembly takes as little as **5-15 minutes** - **NO NUTS & BOLTS**, no screws or special tools required!

There are only 3 different parts which simply click together in just a few minutes.

Most models can be assembled by one person with no building experience with a Youtube clip and illustrated assembly instructions with every order.

# FOOTINGS, CUSTOM BOXES AND DELIVERIES

We also offer custom cut footings for all models - made from H3 treated timber and cut to exact dimensions. The footings come pre-drilled and ready to assemble.

- **Custom colours** on request no additional lead time
- ► Boxes with side access and extra timber panels
- ► **Custom** tailored solutions to suit any level site
- **Deliveries** to all cities and regional towns