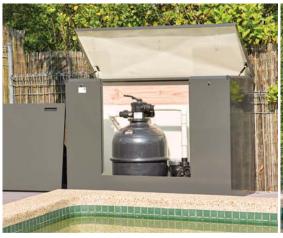

### **SUPERIOR DESIGN**

**Industrially engineered** to provide enhanced sturdiness yet lighter than other models on the market.

**Gas Struts** and removable door provides easy access. Made from thick 0.9mm **galvanised steel** and finished with Dulux powder coating. A **7 Year Warranty** provides peace of mind.**Ventilation gaps** allow for air circulation without any water leaks or compromising noise abatement.

# SOUNDPROOF COMPLIANCE SAVE \$\$\$ ON ENERGY BILLS!

The Acoustic Box is lined with quality, 20mm thick acoustic grade foam, translating into a reduction of 80% in noise levels!

This means you can use your pump during off-peak hours saving you money.