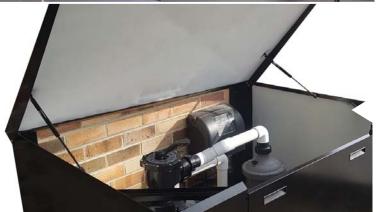

### **SUPERIOR DESIGN**

**Industrially engineered** to provide enhanced sturdiness yet lighter than other models on the market.

**Gas Struts** and removable door provides easy access. Made from thick 0.9mm **galvanised steel** and finished with Dulux powder coating. A **7 Year Warranty** provides peace of mind.**Ventilation gaps** allow for air circulation without any water leaks or compromising noise abatement.

# SOUNDPROOF COMPLIANCE SAVE \$\$\$ ON ENERGY BILLS!

The Acoustic Box is lined with quality, 20mm thick acoustic grade foam, translating into a reduction of 80% in noise levels!

This means you can use your pump during off-peak hours saving you money.