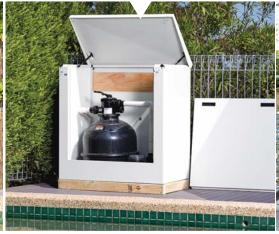

# **WHAT IS THE ACOUSTIC BOX?**

The Acoustic Box Company specialises in manufacturing soundproof boxes, specifically designed for enclosing and reducing noise from pool pumps, compressors and other noisy machinery.

### **SUPERIOR DESIGN**

**Industrially engineered** to provide enhanced sturdiness yet lighter than other models on the market.

**Gas Struts** and removable door provides easy access. Made from thick 0.9mm **galvanised steel** and finished with Dulux powder coating. A **7 Year Warranty** provides peace of mind.**Ventilation gaps** allow for air circulation without any water leaks or compromising noise abatement.

# SOUNDPROOF COMPLIANCE SAVE \$\$\$ ON ENERGY BILLS!

The Acoustic Box is lined with quality, 20mm thick acoustic grade foam, translating into a reduction of 80% in noise levels!

This means you can use your pump during off-peak hours saving you money.